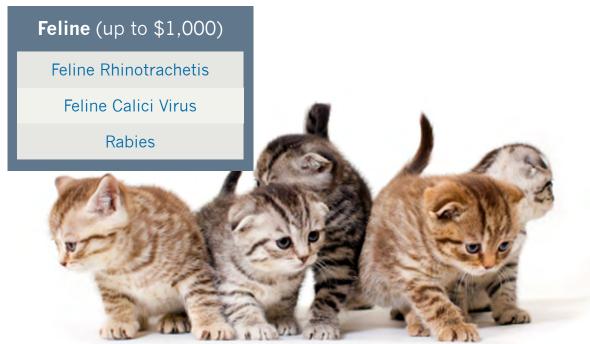

#### IS THERE A VACCINE WARRANTY?

**Yes!** If your pet contracts a disease that we have vaccinated against during the year following the vaccination, we will treat your pet in our hospital. (\$1000 Maximum)

<sup>\*</sup>Certain vaccines require boosters and all required vaccines must be given as recommended by the veterinarian to qualify.