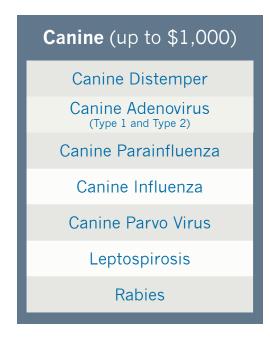

#### IS THERE A VACCINE WARRANTY?

**Yes!** If your pet contracts a disease that we have vaccinated against during the year following the vaccination, we will treat your pet in our hospital. (\$1000 Maximum)

<sup>\*</sup>Certain vaccines require boosters and all required vaccines must be given as recommended by the veterinarian to qualify.